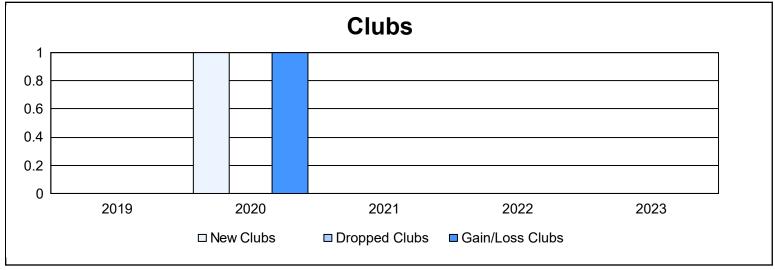

District 111SW As of June 2023 Cumulative

| Year      | New<br>Clubs | Dropped<br>Clubs | Gain/<br>Loss<br>Clubs | New<br>Members | Charter<br>Members | Reinstate<br>Members | Transfer<br>Members | Total<br>Member<br>Added | Total<br>Members<br>Dropped | Gain/<br>Loss<br>Members |
|-----------|--------------|------------------|------------------------|----------------|--------------------|----------------------|---------------------|--------------------------|-----------------------------|--------------------------|
| 2018-2019 | 0            | 0                | 0                      | 43             | 0                  | 0                    | 7                   | 50                       | 55                          | -5                       |
| 2019-2020 | 1            | 0                | 1                      | 65             | 23                 | 1                    | 5                   | 94                       | 52                          | 42                       |
| 2020-2021 | 0            | 0                | 0                      | 42             | 0                  | 0                    | 3                   | 45                       | 66                          | -21                      |
| 2021-2022 | 0            | 0                | 0                      | 47             | 0                  | 0                    | 6                   | 53                       | 61                          | -8                       |
| 2022-2023 | 0            | 0                | 0                      | 74             | 0                  | 0                    | 7                   | 81                       | 78                          | 3                        |
| Average   | 0            | 0                | 0                      | 54             | 5                  | 0                    | 6                   | 65                       | 62                          | 2                        |