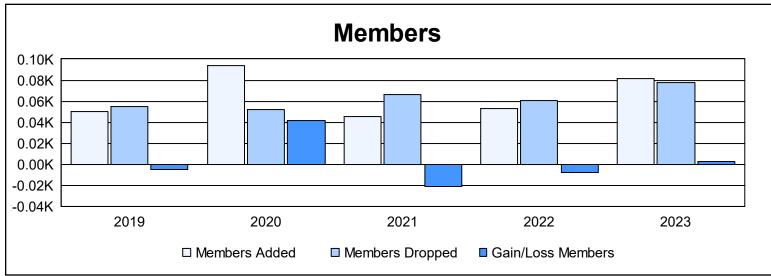

District 111SW As of June 2023 Cumulative

| Year      | New<br>Clubs | Dropped<br>Clubs | Gain/<br>Loss<br>Clubs | New<br>Members | Charter<br>Members | Reinstate<br>Members | Transfer<br>Members | Total<br>Member<br>Added | Total<br>Members<br>Dropped | Gain/<br>Loss<br>Members |
|-----------|--------------|------------------|------------------------|----------------|--------------------|----------------------|---------------------|--------------------------|-----------------------------|--------------------------|
| 2018-2019 | 0            | 0                | 0                      | 43             | 0                  | 0                    | 7                   | 50                       | 55                          | -5                       |
| 2019-2020 | 1            | 0                | 1                      | 65             | 23                 | 1                    | 5                   | 94                       | 52                          | 42                       |
| 2020-2021 | 0            | 0                | 0                      | 42             | 0                  | 0                    | 3                   | 45                       | 66                          | -21                      |
| 2021-2022 | 0            | 0                | 0                      | 47             | 0                  | 0                    | 6                   | 53                       | 61                          | -8                       |
| 2022-2023 | 0            | 0                | 0                      | 74             | 0                  | 0                    | 7                   | 81                       | 78                          | 3                        |
| Average   | 0            | 0                | 0                      | 54             | 5                  | 0                    | 6                   | 65                       | 62                          | 2                        |